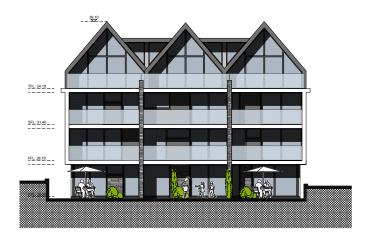

FRONT SOUTH EAST ELEVATION SCALE 1:100

REAR NORTH WEST ELEVATION SCALE 1:100

SIDE NORTH EAST ELEVATION SCALE 1:100

SIDE SOUTH WEST ELEVATION SCALE 1:100

## LEGEND

EXISTING GROUND LINE

| MATERIALS SCHEDULE: |                                                                                                            |
|---------------------|------------------------------------------------------------------------------------------------------------|
| EXTERNAL WALLS:-    | . SAND & CEMENT RENDER PAINTED WHITE<br>. COMPOSITE COLOUR PANELING (MANUFACTURER TBA.<br>. STONE CLADDING |
| WINDOWS & DOORS:-   | . GREY POWDER COATED ALUMINUM                                                                              |
| ROOF:-              | . SLATE EFFECT TILES                                                                                       |

PROPOSED DEVELOPMENT 139-141 SOUTHBOURNE OVERCLIFF DRIVE, BOURNEMOUTH, DORSET, BH6 3NP