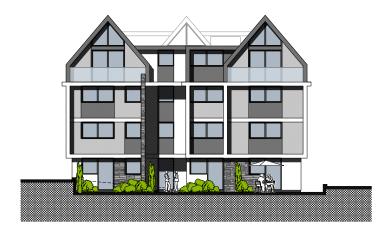

FRONT SOUTH EAST ELEVATION SCALE 1:100

REAR NORTH WEST ELEVATION SCALE 1:100

SIDE NORTH EAST ELEVATION SCALE 1:100

SIDE SOUTH WEST ELEVATION SCALE 1:100

## LEGEND

EXISTING GROUND LINE

| MATERIALS SCHEDULE: |                                                                                                            |
|---------------------|------------------------------------------------------------------------------------------------------------|
| EXTERNAL WALLS:-    | . SAND & CEMENT RENDER PAINTED WHITE<br>. COMPOSITE COLOUR PANELING (MANUFACTURER TBA.<br>. STONE CLADDING |
| WINDOWS & DOORS:-   | . GREY POWDER COATED ALUMINUM                                                                              |
| ROOF:-              | . SLATE EFFECT TILES                                                                                       |

PROPOSED DEVELOPMENT 139-141 SOUTHBOURNE OVERCLIFF DRIVE, BOURNEMOUTH, DORSET, BH6 3NP