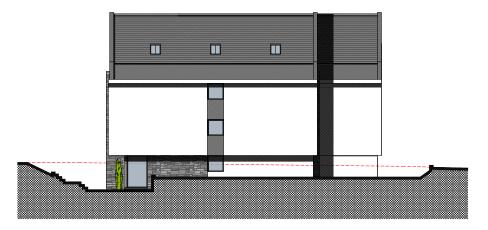

FRONT SOUTH EAST ELEVATION SCALE 1:100

REAR NORTH WEST ELEVATION SCALE 1:100

SIDE NORTH EAST ELEVATION SCALE 1:100

SIDE SOUTH WEST ELEVATION SCALE 1:100

## LEGEND

EXISTING GROUND LINE

| MATERIALS SCHEDULE: |                                                                                                            |
|---------------------|------------------------------------------------------------------------------------------------------------|
| EXTERNAL WALLS:-    | . SAND & CEMENT RENDER PAINTED WHITE<br>. COMPOSITE COLOUR PANELING (MANUFACTURER TBA.<br>. STONE CLADDING |
| WINDOWS & DOORS:-   | . GREY POWDER COATED ALUMINUM                                                                              |
| ROOF:-              | . SLATE EFFECT TILES                                                                                       |