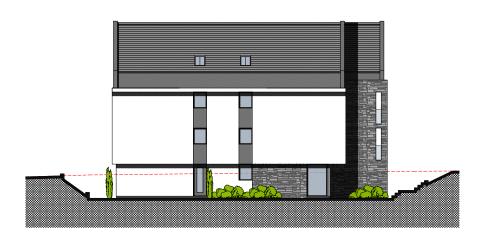

FRONT SOUTH EAST ELEVATION SCALE 1:100

REAR NORTH WEST ELEVATION SCALE 1:100

SIDE NORTH EAST ELEVATION SCALE 1:100

SIDE SOUTH WEST ELEVATION SCALE 1:100

## LEGEND

EXISTING GROUND LINE

| MATERIALS SCHEDULE: |                                                                                                            |
|---------------------|------------------------------------------------------------------------------------------------------------|
| EXTERNAL WALLS:-    | . SAND & CEMENT RENDER PAINTED WHITE<br>. COMPOSITE COLOUR PANELING (MANUFACTURER TBA.<br>. STONE CLADDING |
| WINDOWS & DOORS:-   | . GREY POWDER COATED ALUMINUM                                                                              |
| ROOF:-              | . SLATE EFFECT TILES                                                                                       |