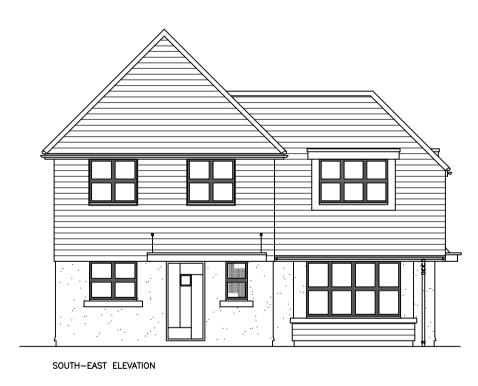

## LEGEND

| MATERIAL SCH | EDULE:                                    |
|--------------|-------------------------------------------|
| ROOF:        | 1. SLATE EFFECT ROOF TILES                |
| WINDOWS:     | 1. UPVC                                   |
| WALLS:       | 1. SMOOTH WHITE RENDER 2. TIMBER BOARDING |

No. Revision. date by

PROPOSED DEVELOPMENT REAR OF 16-18 GLENVILLE ROAD, WALKFORD, DORSET, BH23 5PY

UNIT 7 & 8 PROPOSED FLOOR PLANS & ELEVATIONS

| scale AS SHOWN @ A1 | checked  |  |  |  |  |  |  |
|---------------------|----------|--|--|--|--|--|--|
| date MAY 2017       | drawn KU |  |  |  |  |  |  |
| 8891/ MARKETING     |          |  |  |  |  |  |  |