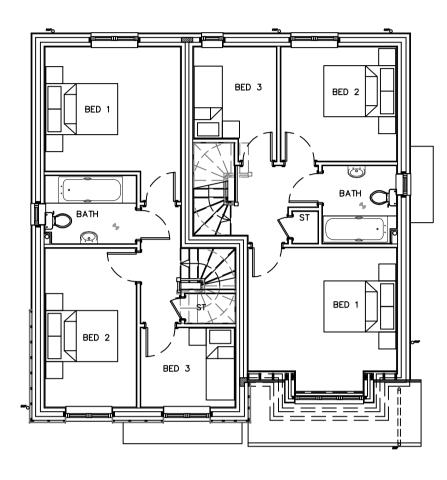

FIRST FLOOR PLAN

No. Revision. date by

PROPOSED DEVELOPMENT REAR OF 16-18 GLENVILLE ROAD, WALKFORD, DORSET, BH23 5PY

UNIT 7 & 8 PROPOSED FLOOR PLANS & ELEVATIONS

| scale AS SHOWN @ A1 | checked  |  |  |  |  |  |  |
|---------------------|----------|--|--|--|--|--|--|
| date MAY 2017       | drawn KU |  |  |  |  |  |  |
| 8891/ MARKETING     |          |  |  |  |  |  |  |