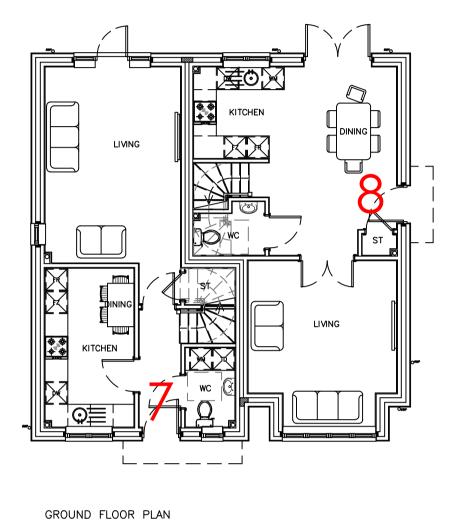

No. Revision. date by

PROPOSED DEVELOPMENT REAR OF 16-18 GLENVILLE ROAD, WALKFORD, DORSET, BH23 5PY

UNIT 7 & 8 PROPOSED FLOOR PLANS & ELEVATIONS

| scale AS SHOWN @ A1 | checked  |  |  |  |  |  |  |
|---------------------|----------|--|--|--|--|--|--|
| date MAY 2017       | drawn KU |  |  |  |  |  |  |
| 8891/ MARKETING     |          |  |  |  |  |  |  |