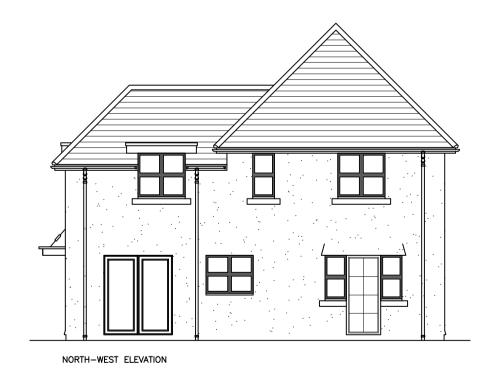

## LEGEND

| MATERIAL SCH | EDULE:                                    |
|--------------|-------------------------------------------|
| ROOF:        | 1. SLATE EFFECT ROOF TILES                |
| WINDOWS:     | 1. UPVC                                   |
| WALLS:       | 1. SMOOTH WHITE RENDER 2. TIMBER BOARDING |