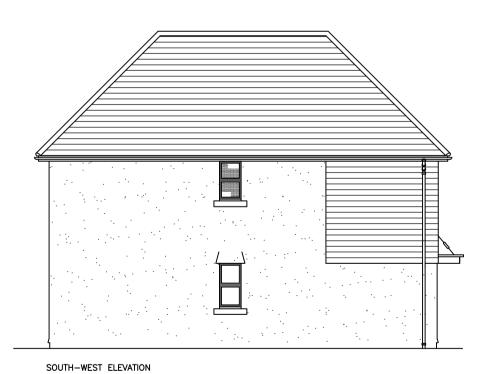

## LEGEND

| MATERIAL SCH | EDULE:                                    |
|--------------|-------------------------------------------|
| ROOF:        | 1. SLATE EFFECT ROOF TILES                |
| WINDOWS:     | 1. UPVC                                   |
| WALLS:       | 1. SMOOTH WHITE RENDER 2. TIMBER BOARDING |