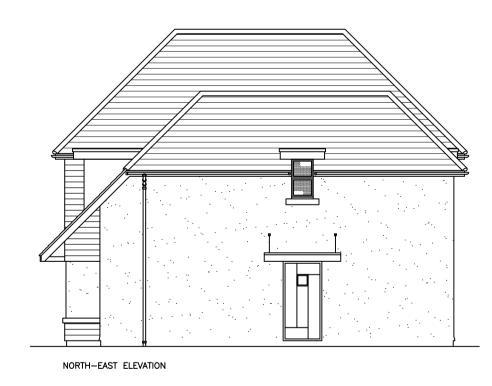

## LEGEND

| MATERIAL SCH | EDULE:                                    |
|--------------|-------------------------------------------|
| ROOF:        | 1. SLATE EFFECT ROOF TILES                |
| WINDOWS:     | 1. UPVC                                   |
| WALLS:       | 1. SMOOTH WHITE RENDER 2. TIMBER BOARDING |

No. Revision. date by

PROPOSED DEVELOPMENT REAR OF 16-18 GLENVILLE ROAD, WALKFORD, DORSET, BH23 5PY

UNIT 7 & 8 PROPOSED FLOOR PLANS & ELEVATIONS

| scale AS SHOWN @ A1 | checked  |  |  |  |  |  |  |
|---------------------|----------|--|--|--|--|--|--|
| date MAY 2017       | drawn KU |  |  |  |  |  |  |
| 8891/ MARKETING     |          |  |  |  |  |  |  |