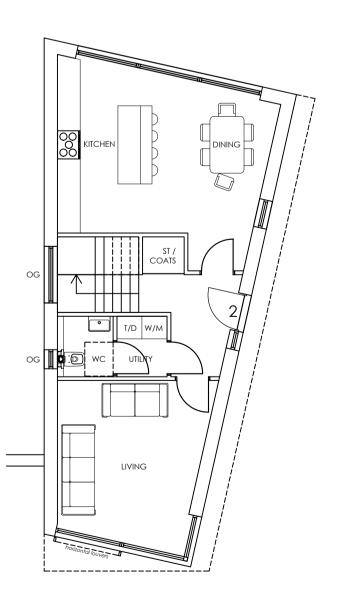

PROPOSED FIRST FLOOR PLAN SCALE 1:100

legend

| MATERIAL SCHEDULE:                                                                                                                                                                                                                                                                                                                                 |  |  |  |  |  |  |  |
|----------------------------------------------------------------------------------------------------------------------------------------------------------------------------------------------------------------------------------------------------------------------------------------------------------------------------------------------------|--|--|--|--|--|--|--|
| WALLS :                                                                                                                                                                                                                                                                                                                                            |  |  |  |  |  |  |  |
| <ol> <li>BUFF BRICK</li> <li>ENGINEERED WOOD CLADDING</li> </ol>                                                                                                                                                                                                                                                                                   |  |  |  |  |  |  |  |
| 3. ALUMINIUM CLADDING                                                                                                                                                                                                                                                                                                                              |  |  |  |  |  |  |  |
| ROOF :                                                                                                                                                                                                                                                                                                                                             |  |  |  |  |  |  |  |
| 1. SINGLE PLY MEMBRANE                                                                                                                                                                                                                                                                                                                             |  |  |  |  |  |  |  |
| WINDOWS :                                                                                                                                                                                                                                                                                                                                          |  |  |  |  |  |  |  |
| 1. ALUMINIUM                                                                                                                                                                                                                                                                                                                                       |  |  |  |  |  |  |  |
| Note: All materials to be confirmed by fire consultant prior to<br>construction. The above material choices are for<br>planning/aesthetic purposes only and confirmation of fire<br>performance should agreed with specialist. (fixing system<br>behind cladding should also be non combustible A1 or A2 rated<br>and agreed with fire consultant) |  |  |  |  |  |  |  |
| 10m @ 1:100                                                                                                                                                                                                                                                                                                                                        |  |  |  |  |  |  |  |
|                                                                                                                                                                                                                                                                                                                                                    |  |  |  |  |  |  |  |
|                                                                                                                                                                                                                                                                                                                                                    |  |  |  |  |  |  |  |