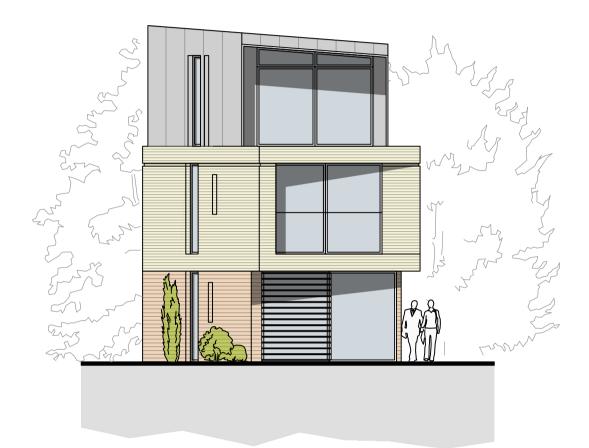

PROPOSED FRONT / SW ELEVATION SCALE 1:100

PROPOSED FIRST FLOOR PLAN SCALE 1:100

legend

| MATERIAL SCHEDULE:                                                                                                                                                                                                                                                                                                                                 |  |  |  |  |  |  |  |
|----------------------------------------------------------------------------------------------------------------------------------------------------------------------------------------------------------------------------------------------------------------------------------------------------------------------------------------------------|--|--|--|--|--|--|--|
| WALLS :                                                                                                                                                                                                                                                                                                                                            |  |  |  |  |  |  |  |
| <ol> <li>BUFF BRICK</li> <li>ENGINEERED WOOD CLADDING</li> </ol>                                                                                                                                                                                                                                                                                   |  |  |  |  |  |  |  |
| 3. ALUMINIUM CLADDING                                                                                                                                                                                                                                                                                                                              |  |  |  |  |  |  |  |
| ROOF :                                                                                                                                                                                                                                                                                                                                             |  |  |  |  |  |  |  |
| 1. SINGLE PLY MEMBRANE                                                                                                                                                                                                                                                                                                                             |  |  |  |  |  |  |  |
| WINDOWS :                                                                                                                                                                                                                                                                                                                                          |  |  |  |  |  |  |  |
| 1. ALUMINIUM                                                                                                                                                                                                                                                                                                                                       |  |  |  |  |  |  |  |
| Note: All materials to be confirmed by fire consultant prior to<br>construction. The above material choices are for<br>planning/aesthetic purposes only and confirmation of fire<br>performance should agreed with specialist. (fixing system<br>behind cladding should also be non combustible A1 or A2 rated<br>and agreed with fire consultant) |  |  |  |  |  |  |  |
| 10m @ 1:100                                                                                                                                                                                                                                                                                                                                        |  |  |  |  |  |  |  |
|                                                                                                                                                                                                                                                                                                                                                    |  |  |  |  |  |  |  |
|                                                                                                                                                                                                                                                                                                                                                    |  |  |  |  |  |  |  |

PLOT 2 = 3 BEDROOM HOUSE @ 162.7 SQM / 1751 SQFT
No. Revision. date by

PROPOSED DEVELOPMENT 1 CASTLEDENE CRESCENT POOLE BH14 8DB