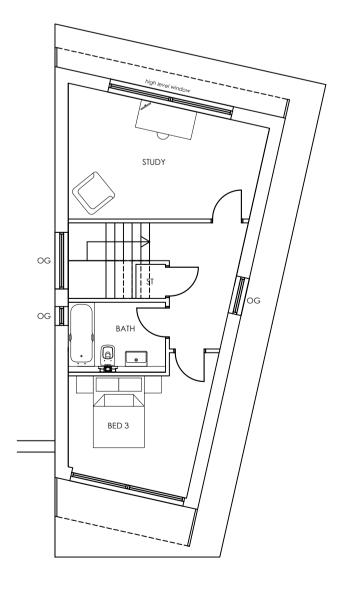

PROPOSED FIRST FLOOR PLAN SCALE 1:100

legend

| MATERIAL SCHEDULE:                                                                                                                                                                                                                                                                                                                                 |  |  |  |  |  |  |  |
|----------------------------------------------------------------------------------------------------------------------------------------------------------------------------------------------------------------------------------------------------------------------------------------------------------------------------------------------------|--|--|--|--|--|--|--|
| WALLS :                                                                                                                                                                                                                                                                                                                                            |  |  |  |  |  |  |  |
| <ol> <li>BUFF BRICK</li> <li>ENGINEERED WOOD CLADDING</li> </ol>                                                                                                                                                                                                                                                                                   |  |  |  |  |  |  |  |
| 3. ALUMINIUM CLADDING                                                                                                                                                                                                                                                                                                                              |  |  |  |  |  |  |  |
| ROOF :                                                                                                                                                                                                                                                                                                                                             |  |  |  |  |  |  |  |
| 1. SINGLE PLY MEMBRANE                                                                                                                                                                                                                                                                                                                             |  |  |  |  |  |  |  |
| WINDOWS :                                                                                                                                                                                                                                                                                                                                          |  |  |  |  |  |  |  |
| 1. ALUMINIUM                                                                                                                                                                                                                                                                                                                                       |  |  |  |  |  |  |  |
| Note: All materials to be confirmed by fire consultant prior to<br>construction. The above material choices are for<br>planning/aesthetic purposes only and confirmation of fire<br>performance should agreed with specialist. (fixing system<br>behind cladding should also be non combustible A1 or A2 rated<br>and agreed with fire consultant) |  |  |  |  |  |  |  |
| 10m @ 1:100                                                                                                                                                                                                                                                                                                                                        |  |  |  |  |  |  |  |
|                                                                                                                                                                                                                                                                                                                                                    |  |  |  |  |  |  |  |
|                                                                                                                                                                                                                                                                                                                                                    |  |  |  |  |  |  |  |